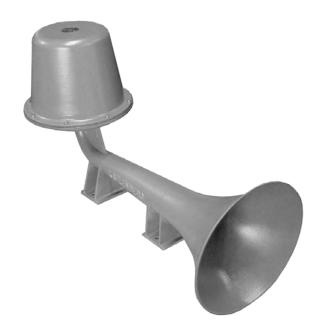

MODEL

## **Electric Horn**

AUDIBILITY RANGE: 1 NAUTICAL MILES CERTIFIED FOR CLASS III MARINE VESSELS

- Horn is electrically powered and IMO certified for vessels over 20 meters but under 75 meters in length
- Horn construction: High strength aluminum bell, supporting frame, stainless steel diaphragm and fasteners
- Self draining design to prevent condensation and corrosion
- Driver unit is totally enclosed, marine type, IP56, and equipped with 150 watt/120 Volt anti-condensation strip heater
- Requires no external air or steam source
- \* Signal will produce a sound pressure level of approximately 71 dB @ 5 km in calm, cool conditions without topographical interference. Signal strength at distance can vary dramatically depending on environmental and geographical conditions. Please consult factory for more detailed information.