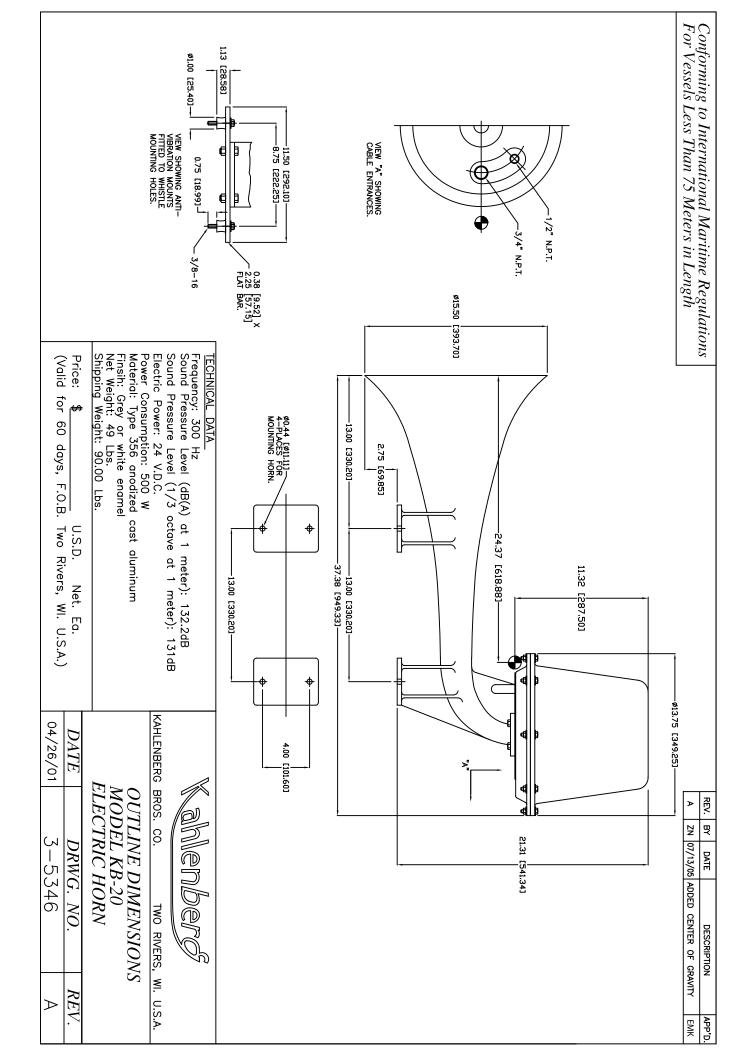

| Control and Heater:                          | 120/230V [50-60 Hz]                                                                                   |
|----------------------------------------------|-------------------------------------------------------------------------------------------------------|
| SPL (Loudness) on Total:                     | 132 dBA @ 1 meter                                                                                     |
| SPL (Loudness) 1/3 Octave:                   | > 131 dB @ 1 meter                                                                                    |
| Power Consumption:                           | 500 W                                                                                                 |
| Audibility:                                  | 1 nautical miles (IMO)                                                                                |
| Fundamental Frequency:                       | 300 Hz ± 20 Hz                                                                                        |
| Operating Voltage:<br>Operating Temperature: | 24 V.D.C. (115/230 volt A.C. with<br>optional M-477 Power Supply)<br>-40°C to +45°C [-22°F to +113°F] |
| Finish:<br>Degree of Protection:             | Alodine Treatment, Primed and Enamel coated IP 56                                                     |
| Basic Dimension:                             | 949x541x394cm [37x21x15.5"]                                                                           |
| Net Weight:                                  | 22 kg [49 lbs]                                                                                        |