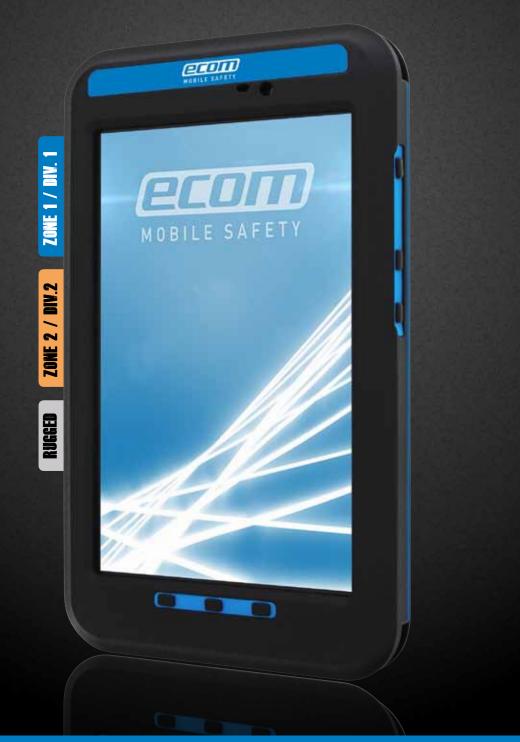

Tab-Ex<sup>®</sup> Series for hazardous areas

# WORLD'S FIRST ZONE 1 / DIV. 1

TABLET COMPUTER

# WORLD'S FIRST ZONE 1 / DIV. 1 TABLET COMPUTER BASED ON SAMSUNG GALAXY TAB ACTIVE

ecom 's hazardous area tablet Tab-Ex® brings new customer focused solutions and improved ease of use to mobile workers in Oil & Gas, Refining, Chemical, Pharmaceuticals and other hazardous industries. Recognising that many work tasks are performed in both non-hazardous and hazardous areas, ecom is launching an entire family of compatible tablets, peripherals and accessories suitable for worldwide use in Zone 1 / Division 1, Zone 2 / Division 2, and rugged environments.