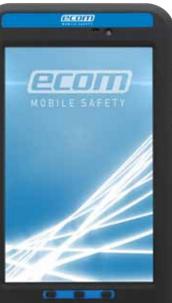

## **MUCH EASIER USE WITH TAB-EX®**

Lightweight and compact, operating on Android Kitkat 4.4, the Tab-Ex<sup>®</sup> is suitable for multiple mobile worker roles performing a range of applications, such as Asset Surveys, Material Tracking, Operator Rounds, Inspection and Maintenance. The 8" screen enables standard desktop applications to become mobile in hazardous areas, allowing workers to view and interact with SCADA/DCS systems, enterprise systems (SAP, Maximo), and computer aided design systems. Augmented reality and video conferencing also become much easier to use with Tab-Ex<sup>®</sup>.

Built-in cameras and full range of wireless capability allowing equipment defects to be captured as inspection and maintenance work is executed, and instantly visible to those who need to diagnose the issue and determine the follow-on actions.

1

2 3 4

5

6

Android 4.4 Operating System

Wireless capability as WWAN, 4G LTE, WLAN, etc.

Front and rear camera

- 3 MP with rear camera Flash with Barcode Scanner capability
- 1.3 MP front camera
- Reinforced security with Samsung KNOX