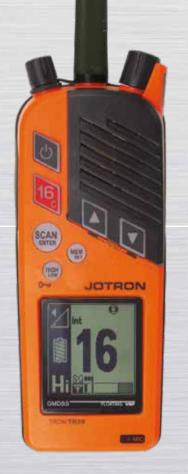

# Tron TR30 GMDSS and Maritime VHF Radio

Jotron's Tron TR30 GMDSS and Maritime VHF Radio is an innovated "two-in-one" radio, which gives the user the opportunity to access both standard GMDSS simplex channels and full maritime duplex channels. In addition, the floating Tron TR30 GMDSS and Maritime VHF Radio can be connected to an IP-67 speaker microphone or a headset with a PTT-module. The small and compact two-positioning charger is easy to install and allows the user to access vital information on the display while charging. Tron TR30 GMDSS and Maritime VHF Radio has the ultimate functional design. Every detail has been developed based on user functionality, both in an emergency situation (emergency battery) and in general on board communications (rechargeable battery). When connecting the emergency battery, the radio is automatically in preset emergency mode. Only emergency required features are accessible, thus reducing critical radio adjustment time for the user.