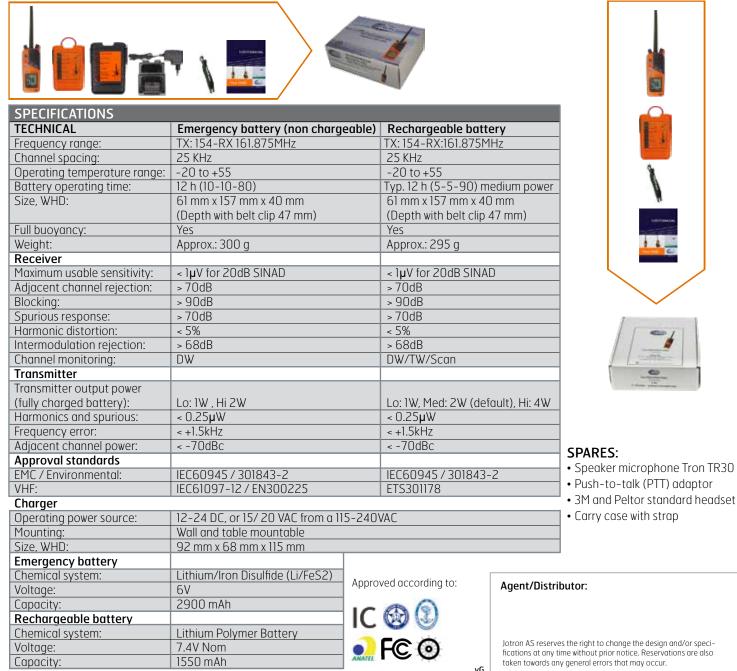

# Tron TR30 GMDSS and Maritime VHF Radio

Jotron's Tron TR30 GMDSS and Maritime VHF Radio is an innovated "two-in-one" radio, which gives the user the opportunity to access both standard GMDSS simplex channels and full maritime duplex channels. In addition, the floating Tron TR30 GMDSS and Maritime VHF Radio can be connected to an IP-67 speaker microphone or a headset with a PTT-module. The small and compact two-positioning charger is easy to install and allows the user to access vital information on the display while charging. Tron TR30 GMDSS and Maritime VHF Radio has the ultimate functional design. Every detail has been developed based on user functionality, both in an emergency situation (emergency battery) and in general on board communications (rechargeable battery). When connecting the emergency battery, the radio is automatically in preset emergency mode. Only emergency required features are accessible, thus reducing critical radio adjustment time for the user.